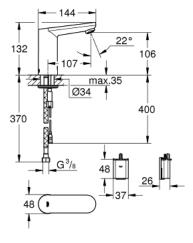

## 36 330 001 Eurosmart Cosmopolitan E Infra-red electronic basin mixer 1/2" with hidden mixing device and adjustable temperature limiter

https://www.grohe-mena.com/en\_cy/eurosmart-cosmopolitan-e-infra-red-electronic-basin-mixer-1-2-with-hidden-br-mixing-device-and-adjustable-temperature-limiter-36330001.html

- with infrared sensor for bi-directional communication for monitoring, configuration and service purpose
- 6V lithium battery, type CR-P2
- battery lifetime: approx. 7 years (150 actuations a day)
- GROHE StarLight finish
- GROHE EcoJoy mousseur 5.7 l/min
- flexible connection hoses
- non-return valve
- dirt strainers
- with integrated solenoid valve
- external battery
- rapid installation system
- multistage battery status display
- 7 pre-set programs:
- auto flush
- thermal disinfection
- cleaning mode
- additional functions and precise settings by remote control 36 407
- CE approved
- noise classification 1 in accordance with DIN4109
- type of protection faucet IP 59K
- minimum pressure 1.0 bar
- Eco tax France