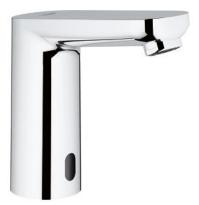

## 36 330 001 Eurosmart Cosmopolitan E Infra-red electronic basin mixer 1/2" with hidden mixing device and adjustable temperature limiter

https://www.grohe-mena.com/en\_cy/eurosmart-cosmopolitan-e-infra-red-electronic-basin-mixer-1-2-with-hidden-br-mixing-device-and-adjustable-temperature-limiter-36330001.html

- with infrared sensor for bi-directional communication for monitoring, configuration and service purpose
- 6V lithium battery, type CR-P2
- battery lifetime: approx. 7 years (150 actuations a day)
- GROHE StarLight finish
- GROHE EcoJoy mousseur 5.7 l/min
- flexible connection hoses
- non-return valve
- dirt strainers
- with integrated solenoid valve
- external battery
- rapid installation system
- multistage battery status display
- 7 pre-set programs:
- auto flush
- thermal disinfection
- cleaning mode
- additional functions and precise settings by remote control 36 407
- CE approved
- noise classification 1 in accordance with DIN4109
- type of protection faucet IP 59K
- minimum pressure 1.0 bar
- Eco tax France